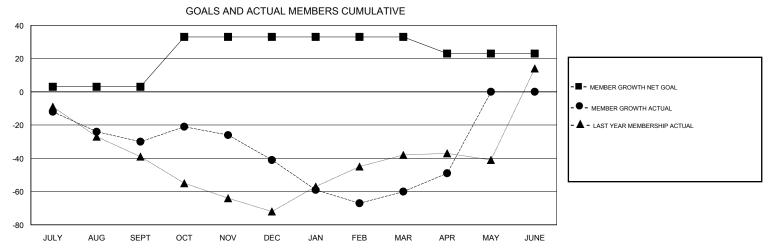

## GMT: OPEN **LOCATION MINNESOTA GMT CA** Clubs Members RESULTS FOR 2018-2019 RESULTS FOR 2018-2019 NEW CLUB GOAL NEW CLUBS DROPPED CLUBS MEMBER GROWTH NET MEMBER GROWTH DROPPED QUARTER QUARTER GOAL ACTUAL MEMBERS ACTUAL (including transfers) 0 0 0 3 36 65 JULY/AUG/SEPT JULY/AUG/SEPT 0 30 51 59 OCT/NOV/DEC OCT/NOV/DEC 0 0 0 0 50 61 JAN/FEB/MAR JAN/FEB/MAR 0 0 0 30 16 APR/MAY/JUNE -10 APR/MAY/JUNE